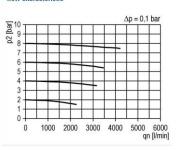

flow characteristic

symbol

RIEGLER & Co. KG, Sales Engineering Schützenstraße 27 | 72574 Bad Urach Phone +49 7125 9497-642 technik@riegler.de edition 03/2024

189

page 1 from 1

Subject to technical changes and errors reserved. The proficiency testing is the responsibility of the user. The specified data do not represent legally guaranteed properties.

P 1-331\_e

For filtering out solid impurities larger than 0.01 µm.

| Max. input pressure:   | 20 bar                                                  |
|------------------------|---------------------------------------------------------|
| Medium temperature:    | -10 to 60 °C                                            |
| Ambient temperature:   | -10 to 60 °C                                            |
| Drain vale:            | Semi-automatic                                          |
| Sealant:               | NBR                                                     |
| Flow rate measurement: | At $P_1 = 6$ bar and pressure drop $\Delta_p = 0.1$ bar |
| Filter rating:         | 0.01 μm                                                 |
| Efficiency:            | 99.999 %                                                |
| Filter element:        | Borosilicate-POM                                        |
| Residual oil content:  | 0.01 mg/m³                                              |
|                        |                                                         |