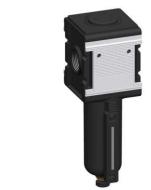

P 1-331\_e

For filtering out solid impurities larger than 0.01 µm.

| Max. input pressure:   | 20 bar                                                  |
|------------------------|---------------------------------------------------------|
| Medium temperature:    | -10 to 60 °C                                            |
| Ambient temperature:   | -10 to 60 °C                                            |
| Drain vale:            | Semi-automatic                                          |
| Sealant:               | NBR                                                     |
| Flow rate measurement: | At $P_1 = 6$ bar and pressure drop $\Delta_p = 0.1$ bar |
| Filter rating:         | 0.01 μm                                                 |
| Efficiency:            | 99.999 %                                                |
| Filter element:        | Borosilicate-POM                                        |
| Residual oil content:  | 0.01 mg/m³                                              |
|                        |                                                         |

| Micro-filter with metal bowl |          |        |                    |                    |      |    |
|------------------------------|----------|--------|--------------------|--------------------|------|----|
| Art. No.                     | Type No. | Thread | Housing            | Flow rate<br>I/min | Size | DN |
| 133147                       | FM 44 M  | G 3/4  | Die-cast aluminium | 1500               | 4    | 20 |